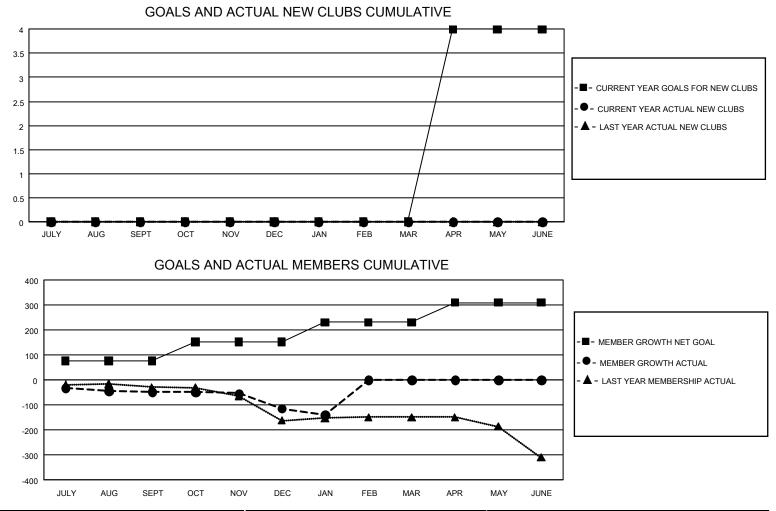

## LOCATION: KANSAS

GMT: OPEN

GMT CA 1

| Clubs         |                       |           |               | Members       |                       |                         |                                                    |  |  |
|---------------|-----------------------|-----------|---------------|---------------|-----------------------|-------------------------|----------------------------------------------------|--|--|
|               | RESULTS FOR 2019-2020 |           |               |               | RESULTS FOR 2019-2020 |                         |                                                    |  |  |
| QUARTER       | NEW CLUB GOAL         | NEW CLUBS | DROPPED CLUBS | QUARTER MEMB  | ER GROWTH NET<br>GOAL | MEMBER GROWTH<br>ACTUAL | DROPPED<br>MEMBERS ACTUAL<br>(including transfers) |  |  |
| JULY/AUG/SEPT | 0                     | 0         | 2             | JULY/AUG/SEPT | 228                   | 65                      | 102                                                |  |  |
| OCT/NOV/DEC   | 0                     | 0         | 2             | OCT/NOV/DEC   | 231                   | 80                      | 134                                                |  |  |
| JAN/FEB/MAR   | 0                     | 0         | 0             | JAN/FEB/MAR   | 234                   | 30                      | 52                                                 |  |  |
| APR/MAY/JUNE  | 12                    | 0         | 0             | APR/MAY/JUNE  | 237                   | 0                       | 0                                                  |  |  |